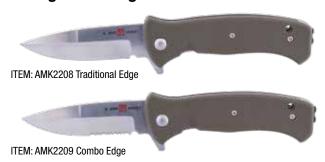

## **SERE 2020 OD Green Series**

| Model Number:     | AMK2208                                                                                                      | AMK2209                                                                                                      | AMK2210                                                                                                      | AMK2211                                                                                                      |
|-------------------|--------------------------------------------------------------------------------------------------------------|--------------------------------------------------------------------------------------------------------------|--------------------------------------------------------------------------------------------------------------|--------------------------------------------------------------------------------------------------------------|
| Designer:         | Al Mar                                                                                                       | Al Mar                                                                                                       | Al Mar                                                                                                       | Al Mar                                                                                                       |
| Description:      | Knife, Mini S.E.R.E. 2020<br>OD Green Series, Spring<br>Assist, 8Cr, 3", Traditional,<br>GRN,OD Green        | Knife, Mini S.E.R.E. 2020<br>OD Green Series, Spring<br>Assist, 8Cr, 3", Combo,<br>GRN, OD Green             | Knife, S.E.R.E. 2020 OD Green<br>Series, Spring Assist, 8Cr 3.6",<br>Traditional, GRN, OD Green              | Knife, S.E.R.E. 2020 OD Green<br>Series, Spring Assist, 8Cr,<br>3.6", Combo, GRN, OD Green                   |
| Total Length:     | 7"                                                                                                           | 7"                                                                                                           | 8.375"                                                                                                       | 8.375"                                                                                                       |
| Closed Length:    | 4"                                                                                                           | 4"                                                                                                           | 4.8"                                                                                                         | 4.8"                                                                                                         |
| Blade Length:     | 3"                                                                                                           | 3"                                                                                                           | 3.6"                                                                                                         | 3.6"                                                                                                         |
| Blade Thickness:  | 0.12"                                                                                                        | 0.12"                                                                                                        | 0.15"                                                                                                        | 0.15"                                                                                                        |
| Blade Material:   | 8Cr13MoV Stainless                                                                                           | 8Cr13MoV Stainless                                                                                           | 8Cr13MoV Stainless                                                                                           | 8Cr13MoV Stainless                                                                                           |
| Hardness:         | HRC 56                                                                                                       | HRC 56                                                                                                       | HRC 56                                                                                                       | HRC 56                                                                                                       |
| Blade Style:      | Talon                                                                                                        | Talon                                                                                                        | Talon                                                                                                        | Talon                                                                                                        |
| Blade Grind:      | Flat                                                                                                         | Flat                                                                                                         | Flat                                                                                                         | Flat                                                                                                         |
| Blade Finish:     | Satin                                                                                                        | Satin                                                                                                        | Satin                                                                                                        | Satin                                                                                                        |
| Thumb Studs:      | N/A                                                                                                          | N/A                                                                                                          | N/A                                                                                                          | N/A                                                                                                          |
| Edge Type:        | Plain                                                                                                        | Combination                                                                                                  | Plain                                                                                                        | Combination                                                                                                  |
| Handle Length:    | 4"                                                                                                           | 4"                                                                                                           | 4.8"                                                                                                         | 4.8"                                                                                                         |
| Handle Thickness: | 0.54"                                                                                                        | 0.54"                                                                                                        | 0.57"                                                                                                        | 0.57"                                                                                                        |
| Handle Material:  | FRN                                                                                                          | FRN                                                                                                          | FRN                                                                                                          | FRN                                                                                                          |
| Color:            | Olive Drab Green                                                                                             | Olive Drab Green                                                                                             | Olive Drab Green                                                                                             | Olive Drab Green                                                                                             |
| Liners:           | 420 Stainless Steel, Satin<br>Finish, Pocketed in Scale for<br>Thinner Profile                               | 420 Stainless Steel, Satin<br>Finish, Pocketed in Scale for<br>Thinner Profile                               | 420 Stainless Steel, Satin<br>Finish, Pocketed in Scale for<br>Thinner Profile                               | 420 Stainless Steel, Satin<br>Finish, Pocketed in Scale for<br>Thinner Profile                               |
| Weight:           | 3.1 oz.                                                                                                      | 3.1 oz.                                                                                                      | 5.1 oz.                                                                                                      | 5.1 oz.                                                                                                      |
| Pocket Clip:      | Yes / Stainless Steel / Left & Right Reversible                                                              | Yes / Stainless Steel / Left & Right Reversible                                                              | Yes / Stainless Steel / Left & Right Reversible                                                              | Yes / Stainless Steel / Left & Right Reversible                                                              |
| Knife Type:       | Folding Assisted Opener                                                                                      | Folding Assisted Opener                                                                                      | Folding Assisted Opener                                                                                      | Folding Assisted Opener                                                                                      |
| Opener:           | Spring Assist                                                                                                | Spring Assist                                                                                                | Spring Assist                                                                                                | Spring Assist                                                                                                |
| Lock Type:        | Liner Lock                                                                                                   | Liner Lock                                                                                                   | Liner Lock                                                                                                   | Liner Lock                                                                                                   |
| Sheath:           | N/A                                                                                                          | N/A                                                                                                          | N/A                                                                                                          | N/A                                                                                                          |
| Best Use:         | Tactical, Hard Use, EDC,<br>Cutting, Slicing, Military, Law<br>Enforcement, First Responder<br>Professionals | Tactical, Hard Use, EDC,<br>Cutting, Slicing, Military, Law<br>Enforcement, First Responder<br>Professionals | Tactical, Hard Use, EDC,<br>Cutting, Slicing, Military, Law<br>Enforcement, First Responder<br>Professionals | Tactical, Hard Use, EDC,<br>Cutting, Slicing, Military, Law<br>Enforcement, First Responder<br>Professionals |