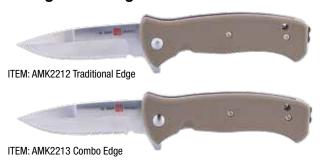

## **SERE 2020 Coyote Tan Series**

| Model Number:     | AMK2212                                                                                                      | AMK2213                                                                                                      | AMK2214                                                                                                      | AMK2215                                                                                                      |
|-------------------|--------------------------------------------------------------------------------------------------------------|--------------------------------------------------------------------------------------------------------------|--------------------------------------------------------------------------------------------------------------|--------------------------------------------------------------------------------------------------------------|
| Designer:         | Al Mar                                                                                                       | Al Mar                                                                                                       | Al Mar                                                                                                       | Al Mar                                                                                                       |
| Description:      | Knife, Mini S.E.R.E. 2020 Coyote Tan Series, Spring Assist, 8Cr, 3", Traditional, GRN                        | Knife, Mini S.E.R.E. 2020 Coyote Tan Series, Spring Assist, 8Cr, 3", Combo, GRN                              | Knife, S.E.R.E. 2020 Coyote<br>Tan Series, Spring Assist, 8Cr,<br>3.6", Traditional, GRN                     | Knife, S.E.R.E. 2020 Coyote<br>Tan Series, Spring Assist, 8Cr,<br>3.6", Combo, GRN                           |
| Total Length:     | 7"                                                                                                           | 7"                                                                                                           | 8.375"                                                                                                       | 8.375"                                                                                                       |
| Closed Length:    | 4"                                                                                                           | 4"                                                                                                           | 4.8"                                                                                                         | 4.8"                                                                                                         |
| Blade Length:     | 3"                                                                                                           | 3"                                                                                                           | 3.6"                                                                                                         | 3.6"                                                                                                         |
| Blade Thickness:  | 0.12"                                                                                                        | 0.12"                                                                                                        | 0.15"                                                                                                        | 0.15"                                                                                                        |
| Blade Material:   | 8Cr13MoV Stainless                                                                                           | 8Cr13MoV Stainless                                                                                           | 8Cr13MoV Stainless                                                                                           | 8Cr13MoV Stainless                                                                                           |
| Hardness:         | HRC 56                                                                                                       | HRC 56                                                                                                       | HRC 56                                                                                                       | HRC 56                                                                                                       |
| Blade Style:      | Talon                                                                                                        | Talon                                                                                                        | Talon                                                                                                        | Talon                                                                                                        |
| Blade Grind:      | Flat                                                                                                         | Flat                                                                                                         | Flat                                                                                                         | Flat                                                                                                         |
| Blade Finish:     | Satin                                                                                                        | Satin                                                                                                        | Satin                                                                                                        | Satin                                                                                                        |
| Thumb Studs:      | N/A                                                                                                          | N/A                                                                                                          | N/A                                                                                                          | N/A                                                                                                          |
| Edge Type:        | Plain                                                                                                        | Combination                                                                                                  | Plain                                                                                                        | Combination                                                                                                  |
| Handle Length:    | 4"                                                                                                           | 4"                                                                                                           | 4.8"                                                                                                         | 4.8"                                                                                                         |
| Handle Thickness: | 0.54"                                                                                                        | 0.54"                                                                                                        | 0.57"                                                                                                        | 0.57"                                                                                                        |
| Handle Material:  | FRN                                                                                                          | FRN                                                                                                          | FRN                                                                                                          | FRN                                                                                                          |
| Color:            | Tan                                                                                                          | Tan                                                                                                          | Tan                                                                                                          | Tan                                                                                                          |
| Liners:           | 420 Stainless Steel, Satin<br>Finish, Pocketed in Scale for<br>Thinner Profile                               | 420 Stainless Steel, Satin<br>Finish, Pocketed in Scale for<br>Thinner Profile                               | 420 Stainless Steel, Satin<br>Finish, Pocketed in Scale for<br>Thinner Profile                               | 420 Stainless Steel, Satin<br>Finish, Pocketed in Scale for<br>Thinner Profile                               |
| Weight:           | 3.1 oz.                                                                                                      | 3.1 oz.                                                                                                      | 5.1 oz.                                                                                                      | 5.1 oz.                                                                                                      |
| Pocket Clip:      | Yes / Stainless Steel / Left & Right Reversible                                                              | Yes / Stainless Steel / Left & Right Reversible                                                              | Yes / Stainless Steel / Left & Right Reversible                                                              | Yes / Stainless Steel / Left & Right Reversible                                                              |
| Knife Type:       | Folding Assisted Opener                                                                                      | Folding Assisted Opener                                                                                      | Folding Assisted Opener                                                                                      | Folding Assisted Opener                                                                                      |
| Opener:           | Spring Assist                                                                                                | Spring Assist                                                                                                | Spring Assist                                                                                                | Spring Assist                                                                                                |
| Lock Type:        | Liner Lock                                                                                                   | Liner Lock                                                                                                   | Liner Lock                                                                                                   | Liner Lock                                                                                                   |
| Sheath:           | N/A                                                                                                          | N/A                                                                                                          | N/A                                                                                                          | N/A                                                                                                          |
| Best Use:         | Tactical, Hard Use, EDC,<br>Cutting, Slicing, Military, Law<br>Enforcement, First Responder<br>Professionals | Tactical, Hard Use, EDC,<br>Cutting, Slicing, Military, Law<br>Enforcement, First Responder<br>Professionals | Tactical, Hard Use, EDC,<br>Cutting, Slicing, Military, Law<br>Enforcement, First Responder<br>Professionals | Tactical, Hard Use, EDC,<br>Cutting, Slicing, Military, Law<br>Enforcement, First Responder<br>Professionals |