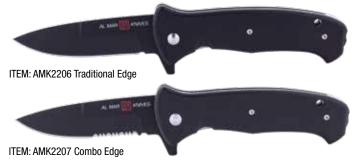

## **SERE 2020 Coyote Tan Series**

| Model Number:     | AMK2212                                                                                                      | AMK2213                                                                                                      | AMK2214                                                                                                      | AMK2215                                                                                                      |
|-------------------|--------------------------------------------------------------------------------------------------------------|--------------------------------------------------------------------------------------------------------------|--------------------------------------------------------------------------------------------------------------|--------------------------------------------------------------------------------------------------------------|
| Designer:         | Al Mar                                                                                                       | Al Mar                                                                                                       | Al Mar                                                                                                       | Al Mar                                                                                                       |
| Description:      | Knife, Mini S.E.R.E. 2020 Coyote Tan Series, Spring Assist, 8Cr, 3", Traditional, GRN                        | Knife, Mini S.E.R.E. 2020 Coyote Tan Series, Spring Assist, 8Cr, 3", Combo, GRN                              | Knife, S.E.R.E. 2020 Coyote<br>Tan Series, Spring Assist, 8Cr,<br>3.6", Traditional, GRN                     | Knife, S.E.R.E. 2020 Coyote<br>Tan Series, Spring Assist, 8Cr,<br>3.6", Combo, GRN                           |
| Total Length:     | 7"                                                                                                           | 7"                                                                                                           | 8.375"                                                                                                       | 8.375"                                                                                                       |
| Closed Length:    | 4"                                                                                                           | 4"                                                                                                           | 4.8"                                                                                                         | 4.8"                                                                                                         |
| Blade Length:     | 3"                                                                                                           | 3"                                                                                                           | 3.6"                                                                                                         | 3.6"                                                                                                         |
| Blade Thickness:  | 0.12"                                                                                                        | 0.12"                                                                                                        | 0.15"                                                                                                        | 0.15"                                                                                                        |
| Blade Material:   | 8Cr13MoV Stainless                                                                                           | 8Cr13MoV Stainless                                                                                           | 8Cr13MoV Stainless                                                                                           | 8Cr13MoV Stainless                                                                                           |
| Hardness:         | HRC 56                                                                                                       | HRC 56                                                                                                       | HRC 56                                                                                                       | HRC 56                                                                                                       |
| Blade Style:      | Talon                                                                                                        | Talon                                                                                                        | Talon                                                                                                        | Talon                                                                                                        |
| Blade Grind:      | Flat                                                                                                         | Flat                                                                                                         | Flat                                                                                                         | Flat                                                                                                         |
| Blade Finish:     | Satin                                                                                                        | Satin                                                                                                        | Satin                                                                                                        | Satin                                                                                                        |
| Thumb Studs:      | N/A                                                                                                          | N/A                                                                                                          | N/A                                                                                                          | N/A                                                                                                          |
| Edge Type:        | Plain                                                                                                        | Combination                                                                                                  | Plain                                                                                                        | Combination                                                                                                  |
| Handle Length:    | 4"                                                                                                           | 4"                                                                                                           | 4.8"                                                                                                         | 4.8"                                                                                                         |
| Handle Thickness: | 0.54"                                                                                                        | 0.54"                                                                                                        | 0.57"                                                                                                        | 0.57"                                                                                                        |
| Handle Material:  | FRN                                                                                                          | FRN                                                                                                          | FRN                                                                                                          | FRN                                                                                                          |
| Color:            | Tan                                                                                                          | Tan                                                                                                          | Tan                                                                                                          | Tan                                                                                                          |
| Liners:           | 420 Stainless Steel, Satin<br>Finish, Pocketed in Scale for<br>Thinner Profile                               | 420 Stainless Steel, Satin<br>Finish, Pocketed in Scale for<br>Thinner Profile                               | 420 Stainless Steel, Satin<br>Finish, Pocketed in Scale for<br>Thinner Profile                               | 420 Stainless Steel, Satin<br>Finish, Pocketed in Scale for<br>Thinner Profile                               |
| Weight:           | 3.1 oz.                                                                                                      | 3.1 oz.                                                                                                      | 5.1 oz.                                                                                                      | 5.1 oz.                                                                                                      |
| Pocket Clip:      | Yes / Stainless Steel / Left & Right Reversible                                                              | Yes / Stainless Steel / Left & Right Reversible                                                              | Yes / Stainless Steel / Left & Right Reversible                                                              | Yes / Stainless Steel / Left & Right Reversible                                                              |
| Knife Type:       | Folding Assisted Opener                                                                                      | Folding Assisted Opener                                                                                      | Folding Assisted Opener                                                                                      | Folding Assisted Opener                                                                                      |
| Opener:           | Spring Assist                                                                                                | Spring Assist                                                                                                | Spring Assist                                                                                                | Spring Assist                                                                                                |
| Lock Type:        | Liner Lock                                                                                                   | Liner Lock                                                                                                   | Liner Lock                                                                                                   | Liner Lock                                                                                                   |
| Sheath:           | N/A                                                                                                          | N/A                                                                                                          | N/A                                                                                                          | N/A                                                                                                          |
| Best Use:         | Tactical, Hard Use, EDC,<br>Cutting, Slicing, Military, Law<br>Enforcement, First Responder<br>Professionals | Tactical, Hard Use, EDC,<br>Cutting, Slicing, Military, Law<br>Enforcement, First Responder<br>Professionals | Tactical, Hard Use, EDC,<br>Cutting, Slicing, Military, Law<br>Enforcement, First Responder<br>Professionals | Tactical, Hard Use, EDC,<br>Cutting, Slicing, Military, Law<br>Enforcement, First Responder<br>Professionals |