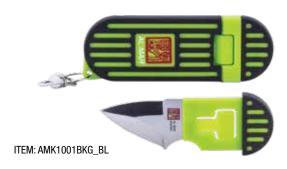

# **Stinger Key-chain Knife**

#### Four color schemes available

◆ Discreet form conceals knife

| Designer:         | Al Mar                                        |  |
|-------------------|-----------------------------------------------|--|
| Description:      | Stinger - Key Ring Knife                      |  |
| Total Length:     | 3.1" with knife in sheath, 2.9" out of sheath |  |
| Closed Length:    | 3.1"                                          |  |
| Blade Length:     | 1.3"                                          |  |
| Blade Thickness:  | 0.08" (2mm)                                   |  |
| Blade Material:   | D2                                            |  |
| Hardness:         | HRC 58-60                                     |  |
| Blade Style:      | Al Mar Wedge                                  |  |
| Blade Grind:      | Flat                                          |  |
| Blade Finish:     | Satin                                         |  |
| Thumb Studs:      | N/A                                           |  |
| Edge Type:        | Plain                                         |  |
| Handle Length:    | 1.5"                                          |  |
| Handle Thickness: | 0.3"                                          |  |
| Handle Material:  | PP + TPR                                      |  |
| Color:            | Red/Black                                     |  |
| Liners:           | N/A                                           |  |
| Weight:           | 0.7 oz.                                       |  |
| Pocket Clip:      | N/A                                           |  |
| Knife Type:       | Ultralight Key Ring Knife                     |  |
| Opener:           | N/A                                           |  |
| Lock Type:        | N/A                                           |  |
| Sheath:           | Dual Injected PP + TPR                        |  |
| Best Use:         | Opening letters, boxes, self defense          |  |