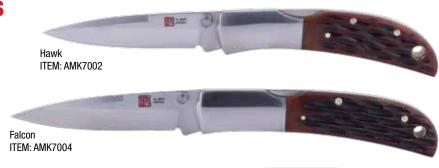

# **Honey Jigged Bone Series**

#### **Classic EDC Lockback**

▲ Comes with leather sheath

| Model Number:     | AMK7002                                                                                                                                                | AMK7004                                                                                                                                                   | AMK7006                                                                                                                                               |
|-------------------|--------------------------------------------------------------------------------------------------------------------------------------------------------|-----------------------------------------------------------------------------------------------------------------------------------------------------------|-------------------------------------------------------------------------------------------------------------------------------------------------------|
| Designer:         | Al Mar                                                                                                                                                 | Al Mar                                                                                                                                                    | Al Mar                                                                                                                                                |
| Description:      | Classic Collection, Honey Jigged Bone<br>Series with Stainless Bolster, Hawk,<br>Lockback, AUS-8, 2.5" TALON Blade,<br>Traditional, Leather Slip Pouch | Classic Collection, Honey Jigged Bone<br>Series with Stainless Bolster, Falcon,<br>Lockback, AUS-8, 3.15" TALON Blade,<br>Traditional, Leather Slip Pouch | Classic Collection, Honey Jigged Bone<br>Series with Stainless Bolster, Eagle,<br>Lockback, AUS-8, 4" TALON Blade,<br>Traditional, Leather Slip Pouch |
| Total Length:     | 5.75"                                                                                                                                                  | 7.15"                                                                                                                                                     | 9"                                                                                                                                                    |
| Closed Length:    | 3.25"                                                                                                                                                  | 4"                                                                                                                                                        | 5"                                                                                                                                                    |
| Blade Length:     | 2.5"                                                                                                                                                   | 3.15"                                                                                                                                                     | 4"                                                                                                                                                    |
| Blade Thickness:  | 0.08" (2mm)                                                                                                                                            | 0.08" (2mm)                                                                                                                                               | 0.1" (2.54mm)                                                                                                                                         |
| Blade Material:   | AUS-8                                                                                                                                                  | AUS-8                                                                                                                                                     | AUS-8                                                                                                                                                 |
| Hardness:         | HRC 57-58                                                                                                                                              | HRC 57-58                                                                                                                                                 | HRC 57-58                                                                                                                                             |
| Blade Style:      | Talon                                                                                                                                                  | Talon                                                                                                                                                     | Talon                                                                                                                                                 |
| Blade Grind:      | Flat                                                                                                                                                   | Flat                                                                                                                                                      | Flat                                                                                                                                                  |
| Blade Finish:     | Satin                                                                                                                                                  | Satin                                                                                                                                                     | Satin                                                                                                                                                 |
| Thumb Studs:      | Yes                                                                                                                                                    | Yes                                                                                                                                                       | Yes                                                                                                                                                   |
| Edge Type:        | Plain                                                                                                                                                  | Plain                                                                                                                                                     | Plain                                                                                                                                                 |
| Handle Length:    | 3.25"                                                                                                                                                  | 4"                                                                                                                                                        | 5"                                                                                                                                                    |
| Handle Thickness: | 0.38"                                                                                                                                                  | 0.38"                                                                                                                                                     | 0.38"                                                                                                                                                 |
| Handle Material:  | Honey Jig Bone                                                                                                                                         | Honey Jig Bone                                                                                                                                            | Honey Jig Bone                                                                                                                                        |
| Color:            | Honey Brown                                                                                                                                            | Honey Brown                                                                                                                                               | Honey Brown                                                                                                                                           |
| Liners:           | Brass                                                                                                                                                  | Brass                                                                                                                                                     | Brass                                                                                                                                                 |
| Weight:           | 2 oz.                                                                                                                                                  | 3 oz.                                                                                                                                                     | 4.2 oz.                                                                                                                                               |
| Pocket Clip:      | N/A                                                                                                                                                    | N/A                                                                                                                                                       | N/A                                                                                                                                                   |
| Knife Type:       | Folding Front Lock                                                                                                                                     | Folding Front Lock                                                                                                                                        | Folding Front Lock                                                                                                                                    |
| Opener:           | Manual 1 Hand Open                                                                                                                                     | Manual 1 Hand Open                                                                                                                                        | Manual 1 Hand Open                                                                                                                                    |
| Lock Type:        | Front Lock                                                                                                                                             | Front Lock                                                                                                                                                | Front Lock                                                                                                                                            |
| Sheath:           | Leather Slip Pouch                                                                                                                                     | Leather Slip Pouch                                                                                                                                        | Leather Slip Pouch                                                                                                                                    |
| Best Use:         | EDC, Slicing Chores, Opening Packages,<br>Daily Cutting Tasks                                                                                          | EDC, Slicing Chores, Opening Packages,<br>Daily Cutting Tasks                                                                                             | EDC, Slicing Chores, Opening Packages, Daily Cutting Tasks                                                                                            |