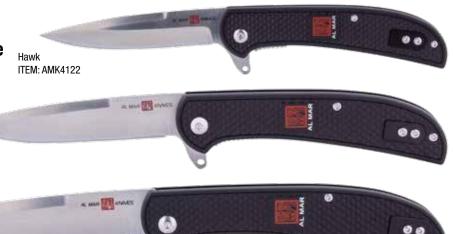

## **Ultralight Series**

### Slim, light and virtually indestructible

Eagle ITEM: AMK4126

Falcon ITEM: AMK4124

| Model Number:     | AMK4122                                                                 | AMK4124                                                                   | AMK4126                                                                 |
|-------------------|-------------------------------------------------------------------------|---------------------------------------------------------------------------|-------------------------------------------------------------------------|
| Designer:         | Al Mar                                                                  | Al Mar Al Mar                                                             |                                                                         |
| Description:      | Ultralight 2.75" Talon Blade, Hawk, 8 Cr<br>Traditional Edge, Black FRN | Ultralight 3.15" Talon Blade, Falcon, 8 Cr<br>Traditional Edge, Black FRN | Ultralight 4.0" Talon Blade, Eagle, 8 Cr<br>Traditional Edge, Black FRN |
| Total Length:     | 6"                                                                      | 7.1"                                                                      | 8.75"                                                                   |
| Closed Length:    | 3.3"                                                                    | 4"                                                                        | 5"                                                                      |
| Blade Length:     | 2.75"                                                                   | 3.15"                                                                     | 4"                                                                      |
| Blade Thickness:  | 0.08" (2mm)                                                             | 0.08" (2mm)                                                               | 0.1" (2.54mm)                                                           |
| Blade Material:   | Stainless 8Cr13MoV                                                      | Stainless 8Cr13MoV                                                        | Stainless 8Cr13MoV                                                      |
| Hardness:         | HRC 56                                                                  | HRC 56                                                                    | HRC 56                                                                  |
| Blade Style:      | Talon                                                                   | Talon                                                                     | Talon                                                                   |
| Blade Grind:      | Flat                                                                    | Flat                                                                      | Flat                                                                    |
| Blade Finish:     | Satin                                                                   | Satin                                                                     | Satin                                                                   |
| Thumb Studs:      | N/A                                                                     | N/A                                                                       | N/A                                                                     |
| Edge Type:        | Traditional                                                             | Traditional                                                               | Traditional                                                             |
| Handle Length:    | 3.3"                                                                    | 4"                                                                        | 5"                                                                      |
| Handle Thickness: | 0.3"                                                                    | 0.31"                                                                     | 0.37"                                                                   |
| Handle Material:  | FRN                                                                     | FRN                                                                       | FRN                                                                     |
| Color:            | Black                                                                   | Black                                                                     | Black                                                                   |
| Liners:           | 420 Stainless Steel, Satin Finish                                       | 420 Stainless Steel, Satin Finish                                         | 420 Stainless Steel, Satin Finish                                       |
| Weight:           | 1.3 oz.                                                                 | 1.8 oz.                                                                   | 3.4 oz.                                                                 |
| Pocket Clip:      | Yes / Stainless Steel / Left & Right<br>Reversible                      | Yes / Stainless Steel / Left & Right<br>Reversible                        | Yes / Stainless Steel / Left & Right<br>Reversible                      |
| Knife Type:       | Ultralight EDC                                                          | Ultralight EDC                                                            | Ultralight EDC                                                          |
| Opener:           | Ceramic Bearing Pivot System with Flipper                               | Ceramic Bearing Pivot System with Flipper                                 | Ceramic Bearing Pivot System with Flipper                               |
| Lock Type:        | Liner Lock                                                              | Liner Lock                                                                | Liner Lock                                                              |
| Sheath:           | N/A                                                                     | N/A                                                                       | N/A                                                                     |
| Best Use:         | EDC, Slicing Chores, Opening Packages,<br>Daily Cutting Tasks           | EDC, Slicing Chores, Opening Packages,<br>Daily Cutting Tasks             | EDC, Slicing Chores, Opening Packages,<br>Daily Cutting Tasks           |