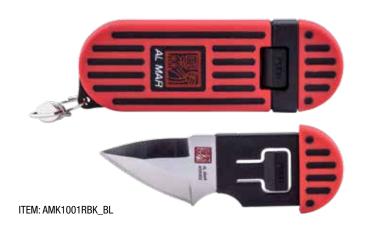

# **Stinger Key-chain Knife**

#### Four color schemes available

◆ Discreet form conceals knife

| Designer:         | Al Mar                                        |  |
|-------------------|-----------------------------------------------|--|
| Description:      | Stinger - Key Ring Knife                      |  |
| Total Length:     | 3.1" with knife in sheath, 2.9" out of sheath |  |
| Closed Length:    | 3.1"                                          |  |
| Blade Length:     | 1.3"                                          |  |
| Blade Thickness:  | 0.08" (2mm)                                   |  |
| Blade Material:   | D2                                            |  |
| Hardness:         | HRC 58-60                                     |  |
| Blade Style:      | Al Mar Wedge                                  |  |
| Blade Grind:      | Flat                                          |  |
| Blade Finish:     | Satin                                         |  |
| Thumb Studs:      | N/A                                           |  |
| Edge Type:        | Plain                                         |  |
| Handle Length:    | 1.5"                                          |  |
| Handle Thickness: | 0.3"                                          |  |
| Handle Material:  | PP + TPR                                      |  |
| Color:            | Red/Black                                     |  |
| Liners:           | N/A                                           |  |
| Weight:           | 0.7 oz.                                       |  |
| Pocket Clip:      | N/A                                           |  |
| Knife Type:       | Ultralight Key Ring Knife                     |  |
| Opener:           | N/A                                           |  |
| Lock Type:        | N/A                                           |  |
| Sheath:           | Dual Injected PP + TPR                        |  |
| Best Use:         | Opening letters, boxes, self defense          |  |