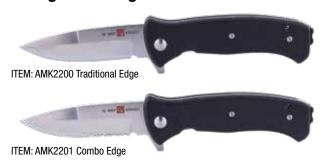

## **SERE 2020 G-Series**

| Model Number:     | AMK2200                                                                                                      | AMK2201                                                                                                      | AMK2202                                                                                                             | AMK2203                                                                                                      |
|-------------------|--------------------------------------------------------------------------------------------------------------|--------------------------------------------------------------------------------------------------------------|---------------------------------------------------------------------------------------------------------------------|--------------------------------------------------------------------------------------------------------------|
| Designer:         | Al Mar                                                                                                       | Al Mar                                                                                                       | Al Mar                                                                                                              | Al Mar                                                                                                       |
| Description:      | Knife, Mini S.E.R.E. 2020 G<br>Series, Spring Assist, D2, 3",<br>Traditional, G10, Black                     | Knife, Mini S.E.R.E. 2020 G<br>Series, Spring Assist, D2, 3",<br>Combo, G10, Black                           | Knife, S.E.R.E. 2020 G Series,<br>Liner Lock Spring Assist, D2,<br>58HRC, Satin, 3.6", Tradition-<br>al, G10, Black | Knife, S.E.R.E. 2020 G Series,<br>Liner Lock Spring Assist, D2,<br>58HRC, Satin, 3.6", Combo,<br>G10, Black  |
| Total Length:     | 7"                                                                                                           | 7"                                                                                                           | 8.375"                                                                                                              | 8.375"                                                                                                       |
| Closed Length:    | 4"                                                                                                           | 4"                                                                                                           | 4.8"                                                                                                                | 4.8"                                                                                                         |
| Blade Length:     | 3"                                                                                                           | 3"                                                                                                           | 3.6"                                                                                                                | 3.6"                                                                                                         |
| Blade Thickness:  | 0.12"                                                                                                        | 0.12"                                                                                                        | 0.15"                                                                                                               | 0.15"                                                                                                        |
| Blade Material:   | D2                                                                                                           | D2                                                                                                           | D2                                                                                                                  | D2                                                                                                           |
| Hardness:         | HRC 58-60                                                                                                    | HRC 58-60                                                                                                    | HRC 58-60                                                                                                           | HRC 58-60                                                                                                    |
| Blade Style:      | Talon                                                                                                        | Talon                                                                                                        | Talon                                                                                                               | Talon                                                                                                        |
| Blade Grind:      | Flat                                                                                                         | Flat                                                                                                         | Flat                                                                                                                | Flat                                                                                                         |
| Blade Finish:     | Satin                                                                                                        | Satin                                                                                                        | Satin                                                                                                               | Satin                                                                                                        |
| Thumb Studs:      | N/A                                                                                                          | N/A                                                                                                          | N/A                                                                                                                 | N/A                                                                                                          |
| Edge Type:        | Plain                                                                                                        | Combination                                                                                                  | Plain                                                                                                               | Combination                                                                                                  |
| Handle Length:    | 4"                                                                                                           | 4"                                                                                                           | 4.8"                                                                                                                | 4.8"                                                                                                         |
| Handle Thickness: | 0.54"                                                                                                        | 0.54"                                                                                                        | 0.57"                                                                                                               | 0.57"                                                                                                        |
| Handle Material:  | G10                                                                                                          | G10                                                                                                          | G10                                                                                                                 | G10                                                                                                          |
| Color:            | Black                                                                                                        | Black                                                                                                        | Black                                                                                                               | Black                                                                                                        |
| Liners:           | 420 Stainless Steel, Satin Finish,<br>Pocketed in Scale for Thinner<br>Profile                               | 420 Stainless Steel, Satin Finish,<br>Pocketed in Scale for Thinner<br>Profile                               | 420 Stainless Steel, Satin Finish,<br>Pocketed in Scale for Thinner<br>Profile                                      | 420 Stainless Steel, Satin Finish,<br>Pocketed in Scale for Thinner<br>Profile                               |
| Weight:           | 3.1 oz.                                                                                                      | 3.1 oz.                                                                                                      | 4.7 oz.                                                                                                             | 4.7 oz.                                                                                                      |
| Pocket Clip:      | Yes / Stainless Steel / Left & Right Reversible                                                              | Yes / Stainless Steel / Left & Right Reversible                                                              | Yes / Stainless Steel / Left & Right Reversible                                                                     | Yes / Stainless Steel / Left & Right Reversible                                                              |
| Knife Type:       | Folding Assisted Opener                                                                                      | Folding Assisted Opener                                                                                      | Folding Assisted Opener                                                                                             | Folding Assisted Opener                                                                                      |
| Opener:           | Spring Assist                                                                                                | Spring Assist                                                                                                | Spring Assist                                                                                                       | Spring Assist                                                                                                |
| Lock Type:        | Liner Lock                                                                                                   | Liner Lock                                                                                                   | Liner Lock                                                                                                          | Liner Lock                                                                                                   |
| Sheath:           | N/A                                                                                                          | N/A                                                                                                          | N/A                                                                                                                 | N/A                                                                                                          |
| Best Use:         | Tactical, Hard Use, EDC,<br>Cutting, Slicing, Military, Law<br>Enforcement, First Responder<br>Professionals | Tactical, Hard Use, EDC,<br>Cutting, Slicing, Military, Law<br>Enforcement, First Responder<br>Professionals | Tactical, Hard Use, EDC,<br>Cutting, Slicing, Military, Law<br>Enforcement, First Responder<br>Professionals        | Tactical, Hard Use, EDC,<br>Cutting, Slicing, Military, Law<br>Enforcement, First Responder<br>Professionals |