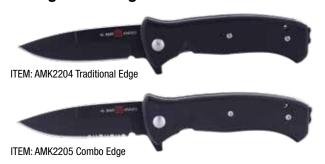

## **SERE 2020 Coyote Tan Series**

| Model Number:     | AMK2212                                                                                                      | AMK2213                                                                                                      | AMK2214                                                                                                      | AMK2215                                                                                                      |
|-------------------|--------------------------------------------------------------------------------------------------------------|--------------------------------------------------------------------------------------------------------------|--------------------------------------------------------------------------------------------------------------|--------------------------------------------------------------------------------------------------------------|
| Designer:         | Al Mar                                                                                                       | Al Mar                                                                                                       | Al Mar                                                                                                       | Al Mar                                                                                                       |
| Description:      | Knife, Mini S.E.R.E. 2020 Coyote Tan Series, Spring Assist, 8Cr, 3", Traditional, GRN                        | Knife, Mini S.E.R.E. 2020 Coyote Tan Series, Spring Assist, 8Cr, 3", Combo, GRN                              | Knife, S.E.R.E. 2020 Coyote<br>Tan Series, Spring Assist, 8Cr,<br>3.6", Traditional, GRN                     | Knife, S.E.R.E. 2020 Coyote<br>Tan Series, Spring Assist, 8Cr,<br>3.6", Combo, GRN                           |
| Total Length:     | 7"                                                                                                           | 7"                                                                                                           | 8.375"                                                                                                       | 8.375"                                                                                                       |
| Closed Length:    | 4"                                                                                                           | 4"                                                                                                           | 4.8"                                                                                                         | 4.8"                                                                                                         |
| Blade Length:     | 3"                                                                                                           | 3"                                                                                                           | 3.6"                                                                                                         | 3.6"                                                                                                         |
| Blade Thickness:  | 0.12"                                                                                                        | 0.12"                                                                                                        | 0.15"                                                                                                        | 0.15"                                                                                                        |
| Blade Material:   | 8Cr13MoV Stainless                                                                                           | 8Cr13MoV Stainless                                                                                           | 8Cr13MoV Stainless                                                                                           | 8Cr13MoV Stainless                                                                                           |
| Hardness:         | HRC 56                                                                                                       | HRC 56                                                                                                       | HRC 56                                                                                                       | HRC 56                                                                                                       |
| Blade Style:      | Talon                                                                                                        | Talon                                                                                                        | Talon                                                                                                        | Talon                                                                                                        |
| Blade Grind:      | Flat                                                                                                         | Flat                                                                                                         | Flat                                                                                                         | Flat                                                                                                         |
| Blade Finish:     | Satin                                                                                                        | Satin                                                                                                        | Satin                                                                                                        | Satin                                                                                                        |
| Thumb Studs:      | N/A                                                                                                          | N/A                                                                                                          | N/A                                                                                                          | N/A                                                                                                          |
| Edge Type:        | Plain                                                                                                        | Combination                                                                                                  | Plain                                                                                                        | Combination                                                                                                  |
| Handle Length:    | 4"                                                                                                           | 4"                                                                                                           | 4.8"                                                                                                         | 4.8"                                                                                                         |
| Handle Thickness: | 0.54"                                                                                                        | 0.54"                                                                                                        | 0.57"                                                                                                        | 0.57"                                                                                                        |
| Handle Material:  | FRN                                                                                                          | FRN                                                                                                          | FRN                                                                                                          | FRN                                                                                                          |
| Color:            | Tan                                                                                                          | Tan                                                                                                          | Tan                                                                                                          | Tan                                                                                                          |
| Liners:           | 420 Stainless Steel, Satin<br>Finish, Pocketed in Scale for<br>Thinner Profile                               | 420 Stainless Steel, Satin<br>Finish, Pocketed in Scale for<br>Thinner Profile                               | 420 Stainless Steel, Satin<br>Finish, Pocketed in Scale for<br>Thinner Profile                               | 420 Stainless Steel, Satin<br>Finish, Pocketed in Scale for<br>Thinner Profile                               |
| Weight:           | 3.1 oz.                                                                                                      | 3.1 oz.                                                                                                      | 5.1 oz.                                                                                                      | 5.1 oz.                                                                                                      |
| Pocket Clip:      | Yes / Stainless Steel / Left & Right Reversible                                                              | Yes / Stainless Steel / Left & Right Reversible                                                              | Yes / Stainless Steel / Left & Right Reversible                                                              | Yes / Stainless Steel / Left & Right Reversible                                                              |
| Knife Type:       | Folding Assisted Opener                                                                                      | Folding Assisted Opener                                                                                      | Folding Assisted Opener                                                                                      | Folding Assisted Opener                                                                                      |
| Opener:           | Spring Assist                                                                                                | Spring Assist                                                                                                | Spring Assist                                                                                                | Spring Assist                                                                                                |
| Lock Type:        | Liner Lock                                                                                                   | Liner Lock                                                                                                   | Liner Lock                                                                                                   | Liner Lock                                                                                                   |
| Sheath:           | N/A                                                                                                          | N/A                                                                                                          | N/A                                                                                                          | N/A                                                                                                          |
| Best Use:         | Tactical, Hard Use, EDC,<br>Cutting, Slicing, Military, Law<br>Enforcement, First Responder<br>Professionals | Tactical, Hard Use, EDC,<br>Cutting, Slicing, Military, Law<br>Enforcement, First Responder<br>Professionals | Tactical, Hard Use, EDC,<br>Cutting, Slicing, Military, Law<br>Enforcement, First Responder<br>Professionals | Tactical, Hard Use, EDC,<br>Cutting, Slicing, Military, Law<br>Enforcement, First Responder<br>Professionals |