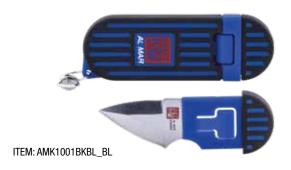

# **Stinger Key-chain Knife**

#### Four color schemes available

◆ Discreet form conceals knife

| Designer:         | Al Mar                                        |  |
|-------------------|-----------------------------------------------|--|
| Description:      | Stinger - Key Ring Knife                      |  |
| Total Length:     | 3.1" with knife in sheath, 2.9" out of sheath |  |
| Closed Length:    | 3.1"                                          |  |
| Blade Length:     | 1.3"                                          |  |
| Blade Thickness:  | 0.08" (2mm)                                   |  |
| Blade Material:   | D2                                            |  |
| Hardness:         | HRC 58-60                                     |  |
| Blade Style:      | Al Mar Wedge                                  |  |
| Blade Grind:      | Flat                                          |  |
| Blade Finish:     | Satin                                         |  |
| Thumb Studs:      | N/A                                           |  |
| Edge Type:        | Plain                                         |  |
| Handle Length:    | 1.5"                                          |  |
| Handle Thickness: | 0.3"                                          |  |
| Handle Material:  | PP + TPR                                      |  |
| Color:            | Red/Black                                     |  |
| Liners:           | N/A                                           |  |
| Weight:           | 0.7 oz.                                       |  |
| Pocket Clip:      | N/A                                           |  |
| Knife Type:       | Ultralight Key Ring Knife                     |  |
| Opener:           | N/A                                           |  |
| Lock Type:        | N/A                                           |  |
| Sheath:           | Dual Injected PP + TPR                        |  |
| Best Use:         | Opening letters, boxes, self defense          |  |