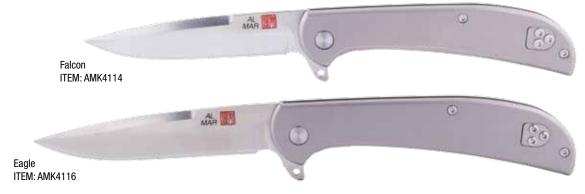

## **Ultralight Titanium Series**

### Incredibly light, titanium built

| Model Number:     | AMK4112                                                                                                              | AMK4114                                                                                                                 | AMK4116                                                                                                             |
|-------------------|----------------------------------------------------------------------------------------------------------------------|-------------------------------------------------------------------------------------------------------------------------|---------------------------------------------------------------------------------------------------------------------|
| Designer:         | Al Mar                                                                                                               | Al Mar                                                                                                                  | Al Mar                                                                                                              |
| Description:      | Knife, Ultralight Titanium Series, Hawk,<br>Frame Lock, D2, 58HRC, Satin, 2.5",<br>Traditional, TC4 Handle, Titanium | Knife, Ultralight Titanium Series, Falcon,<br>Frame Lock, D2, 58HRC, Satin, 3.15",<br>Traditional, TC4 Handle, Titanium | Knife, Ultralight Titanium Series, Eagle,<br>Frame Lock, D2, 58HRC, Satin, 4",<br>Traditional, TC4 Handle, Titanium |
| Total Length:     | 6"                                                                                                                   | 7.1"                                                                                                                    | 8.75"                                                                                                               |
| Closed Length:    | 3.3"                                                                                                                 | 4"                                                                                                                      | 5"                                                                                                                  |
| Blade Length:     | 2.75"                                                                                                                | 3.15"                                                                                                                   | 4"                                                                                                                  |
| Blade Thickness:  | 0.08" (2mm)                                                                                                          | 0.08" (2mm)                                                                                                             | 0.1" (2.54mm)                                                                                                       |
| Blade Material:   | D2                                                                                                                   | D2                                                                                                                      | D2                                                                                                                  |
| Hardness:         | HRC 58-60                                                                                                            | HRC 58-60                                                                                                               | HRC 58-60                                                                                                           |
| Blade Style:      | Talon                                                                                                                | Talon                                                                                                                   | Talon                                                                                                               |
| Blade Grind:      | Flat                                                                                                                 | Flat                                                                                                                    | Flat                                                                                                                |
| Blade Finish:     | Satin                                                                                                                | Satin                                                                                                                   | Satin                                                                                                               |
| Thumb Studs:      | N/A                                                                                                                  | N/A                                                                                                                     | N/A                                                                                                                 |
| Edge Type:        | Traditional                                                                                                          | Traditional                                                                                                             | Traditional                                                                                                         |
| Handle Length:    | 3.3"                                                                                                                 | 4"                                                                                                                      | 5"                                                                                                                  |
| Handle Thickness: | 0.3"                                                                                                                 | 0.31"                                                                                                                   | 0.37"                                                                                                               |
| Handle Material:  | TC4 Titanium                                                                                                         | TC4 Titanium                                                                                                            | TC4 Titanium                                                                                                        |
| Color:            | Titanium                                                                                                             | Titanium                                                                                                                | Titanium                                                                                                            |
| Liners:           | N/A                                                                                                                  | N/A                                                                                                                     | N/A                                                                                                                 |
| Weight:           | 1.3 oz.                                                                                                              | 1.8 oz.                                                                                                                 | 3.4 oz.                                                                                                             |
| Pocket Clip:      | Yes / Stainless Steel / Left & Right<br>Reversible                                                                   | Yes / Stainless Steel / Left & Right<br>Reversible                                                                      | Yes / Stainless Steel / Left & Right<br>Reversible                                                                  |
| Knife Type:       | Ultralight EDC                                                                                                       | Ultralight EDC                                                                                                          | Ultralight EDC                                                                                                      |
| Opener:           | Ceramic Bearing Pivot System with Flipper                                                                            | Ceramic Bearing Pivot System with Flipper                                                                               | Ceramic Bearing Pivot System with Flipper                                                                           |
| Lock Type:        | Frame Lock                                                                                                           | Frame Lock                                                                                                              | Frame Lock                                                                                                          |
| Sheath:           | N/A                                                                                                                  | N/A                                                                                                                     | N/A                                                                                                                 |
| Best Use:         | EDC, Slicing Chores, Opening Packages,<br>Daily Cutting Tasks                                                        | EDC, Slicing Chores, Opening Packages,<br>Daily Cutting Tasks                                                           | EDC, Slicing Chores, Opening Packages, Daily Cutting Tasks                                                          |