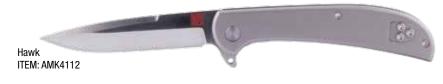

## **Ultralight Titanium Series**

### Incredibly light, titanium built

| Model Number:     | AMK4112                                                                                                              | AMK4114                                                                                                                 | AMK4116                                                                                                             |
|-------------------|----------------------------------------------------------------------------------------------------------------------|-------------------------------------------------------------------------------------------------------------------------|---------------------------------------------------------------------------------------------------------------------|
| Designer:         | Al Mar                                                                                                               | Al Mar                                                                                                                  | Al Mar                                                                                                              |
| Description:      | Knife, Ultralight Titanium Series, Hawk,<br>Frame Lock, D2, 58HRC, Satin, 2.5",<br>Traditional, TC4 Handle, Titanium | Knife, Ultralight Titanium Series, Falcon,<br>Frame Lock, D2, 58HRC, Satin, 3.15",<br>Traditional, TC4 Handle, Titanium | Knife, Ultralight Titanium Series, Eagle,<br>Frame Lock, D2, 58HRC, Satin, 4",<br>Traditional, TC4 Handle, Titanium |
| Total Length:     | 6"                                                                                                                   | 7.1"                                                                                                                    | 8.75"                                                                                                               |
| Closed Length:    | 3.3"                                                                                                                 | 4"                                                                                                                      | 5"                                                                                                                  |
| Blade Length:     | 2.75"                                                                                                                | 3.15"                                                                                                                   | 4"                                                                                                                  |
| Blade Thickness:  | 0.08" (2mm)                                                                                                          | 0.08" (2mm)                                                                                                             | 0.1" (2.54mm)                                                                                                       |
| Blade Material:   | D2                                                                                                                   | D2                                                                                                                      | D2                                                                                                                  |
| Hardness:         | HRC 58-60                                                                                                            | HRC 58-60                                                                                                               | HRC 58-60                                                                                                           |
| Blade Style:      | Talon                                                                                                                | Talon                                                                                                                   | Talon                                                                                                               |
| Blade Grind:      | Flat                                                                                                                 | Flat                                                                                                                    | Flat                                                                                                                |
| Blade Finish:     | Satin                                                                                                                | Satin                                                                                                                   | Satin                                                                                                               |
| Thumb Studs:      | N/A                                                                                                                  | N/A                                                                                                                     | N/A                                                                                                                 |
| Edge Type:        | Traditional                                                                                                          | Traditional                                                                                                             | Traditional                                                                                                         |
| Handle Length:    | 3.3"                                                                                                                 | 4"                                                                                                                      | 5"                                                                                                                  |
| Handle Thickness: | 0.3"                                                                                                                 | 0.31"                                                                                                                   | 0.37"                                                                                                               |
| Handle Material:  | TC4 Titanium                                                                                                         | TC4 Titanium                                                                                                            | TC4 Titanium                                                                                                        |
| Color:            | Titanium                                                                                                             | Titanium                                                                                                                | Titanium                                                                                                            |
| Liners:           | N/A                                                                                                                  | N/A                                                                                                                     | N/A                                                                                                                 |
| Weight:           | 1.3 oz.                                                                                                              | 1.8 oz.                                                                                                                 | 3.4 oz.                                                                                                             |
| Pocket Clip:      | Yes / Stainless Steel / Left & Right<br>Reversible                                                                   | Yes / Stainless Steel / Left & Right<br>Reversible                                                                      | Yes / Stainless Steel / Left & Right<br>Reversible                                                                  |
| Knife Type:       | Ultralight EDC                                                                                                       | Ultralight EDC                                                                                                          | Ultralight EDC                                                                                                      |
| Opener:           | Ceramic Bearing Pivot System with Flipper                                                                            | Ceramic Bearing Pivot System with Flipper                                                                               | Ceramic Bearing Pivot System with Flipper                                                                           |
| Lock Type:        | Frame Lock                                                                                                           | Frame Lock                                                                                                              | Frame Lock                                                                                                          |
| Sheath:           | N/A                                                                                                                  | N/A                                                                                                                     | N/A                                                                                                                 |
| Best Use:         | EDC, Slicing Chores, Opening Packages,<br>Daily Cutting Tasks                                                        | EDC, Slicing Chores, Opening Packages,<br>Daily Cutting Tasks                                                           | EDC, Slicing Chores, Opening Packages, Daily Cutting Tasks                                                          |