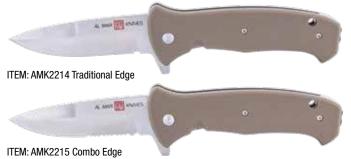

## **SERE 2020 Coyote Tan Series**

| Model Number:     | AMK2212                                                                                                      | AMK2213                                                                                                      | AMK2214                                                                                                      | AMK2215                                                                                                      |
|-------------------|--------------------------------------------------------------------------------------------------------------|--------------------------------------------------------------------------------------------------------------|--------------------------------------------------------------------------------------------------------------|--------------------------------------------------------------------------------------------------------------|
| Designer:         | Al Mar                                                                                                       | Al Mar                                                                                                       | Al Mar                                                                                                       | Al Mar                                                                                                       |
| Description:      | Knife, Mini S.E.R.E. 2020 Coyote Tan Series, Spring Assist, 8Cr, 3", Traditional, GRN                        | Knife, Mini S.E.R.E. 2020 Coyote Tan Series, Spring Assist, 8Cr, 3", Combo, GRN                              | Knife, S.E.R.E. 2020 Coyote<br>Tan Series, Spring Assist, 8Cr,<br>3.6", Traditional, GRN                     | Knife, S.E.R.E. 2020 Coyote<br>Tan Series, Spring Assist, 8Cr,<br>3.6", Combo, GRN                           |
| Total Length:     | 7"                                                                                                           | 7"                                                                                                           | 8.375"                                                                                                       | 8.375"                                                                                                       |
| Closed Length:    | 4"                                                                                                           | 4"                                                                                                           | 4.8"                                                                                                         | 4.8"                                                                                                         |
| Blade Length:     | 3"                                                                                                           | 3"                                                                                                           | 3.6"                                                                                                         | 3.6"                                                                                                         |
| Blade Thickness:  | 0.12"                                                                                                        | 0.12"                                                                                                        | 0.15"                                                                                                        | 0.15"                                                                                                        |
| Blade Material:   | 8Cr13MoV Stainless                                                                                           | 8Cr13MoV Stainless                                                                                           | 8Cr13MoV Stainless                                                                                           | 8Cr13MoV Stainless                                                                                           |
| Hardness:         | HRC 56                                                                                                       | HRC 56                                                                                                       | HRC 56                                                                                                       | HRC 56                                                                                                       |
| Blade Style:      | Talon                                                                                                        | Talon                                                                                                        | Talon                                                                                                        | Talon                                                                                                        |
| Blade Grind:      | Flat                                                                                                         | Flat                                                                                                         | Flat                                                                                                         | Flat                                                                                                         |
| Blade Finish:     | Satin                                                                                                        | Satin                                                                                                        | Satin                                                                                                        | Satin                                                                                                        |
| Thumb Studs:      | N/A                                                                                                          | N/A                                                                                                          | N/A                                                                                                          | N/A                                                                                                          |
| Edge Type:        | Plain                                                                                                        | Combination                                                                                                  | Plain                                                                                                        | Combination                                                                                                  |
| Handle Length:    | 4"                                                                                                           | 4"                                                                                                           | 4.8"                                                                                                         | 4.8"                                                                                                         |
| Handle Thickness: | 0.54"                                                                                                        | 0.54"                                                                                                        | 0.57"                                                                                                        | 0.57"                                                                                                        |
| Handle Material:  | FRN                                                                                                          | FRN                                                                                                          | FRN                                                                                                          | FRN                                                                                                          |
| Color:            | Tan                                                                                                          | Tan                                                                                                          | Tan                                                                                                          | Tan                                                                                                          |
| Liners:           | 420 Stainless Steel, Satin<br>Finish, Pocketed in Scale for<br>Thinner Profile                               | 420 Stainless Steel, Satin<br>Finish, Pocketed in Scale for<br>Thinner Profile                               | 420 Stainless Steel, Satin<br>Finish, Pocketed in Scale for<br>Thinner Profile                               | 420 Stainless Steel, Satin<br>Finish, Pocketed in Scale for<br>Thinner Profile                               |
| Weight:           | 3.1 oz.                                                                                                      | 3.1 oz.                                                                                                      | 5.1 oz.                                                                                                      | 5.1 oz.                                                                                                      |
| Pocket Clip:      | Yes / Stainless Steel / Left & Right Reversible                                                              | Yes / Stainless Steel / Left & Right Reversible                                                              | Yes / Stainless Steel / Left & Right Reversible                                                              | Yes / Stainless Steel / Left & Right Reversible                                                              |
| Knife Type:       | Folding Assisted Opener                                                                                      | Folding Assisted Opener                                                                                      | Folding Assisted Opener                                                                                      | Folding Assisted Opener                                                                                      |
| Opener:           | Spring Assist                                                                                                | Spring Assist                                                                                                | Spring Assist                                                                                                | Spring Assist                                                                                                |
| Lock Type:        | Liner Lock                                                                                                   | Liner Lock                                                                                                   | Liner Lock                                                                                                   | Liner Lock                                                                                                   |
| Sheath:           | N/A                                                                                                          | N/A                                                                                                          | N/A                                                                                                          | N/A                                                                                                          |
| Best Use:         | Tactical, Hard Use, EDC,<br>Cutting, Slicing, Military, Law<br>Enforcement, First Responder<br>Professionals | Tactical, Hard Use, EDC,<br>Cutting, Slicing, Military, Law<br>Enforcement, First Responder<br>Professionals | Tactical, Hard Use, EDC,<br>Cutting, Slicing, Military, Law<br>Enforcement, First Responder<br>Professionals | Tactical, Hard Use, EDC,<br>Cutting, Slicing, Military, Law<br>Enforcement, First Responder<br>Professionals |