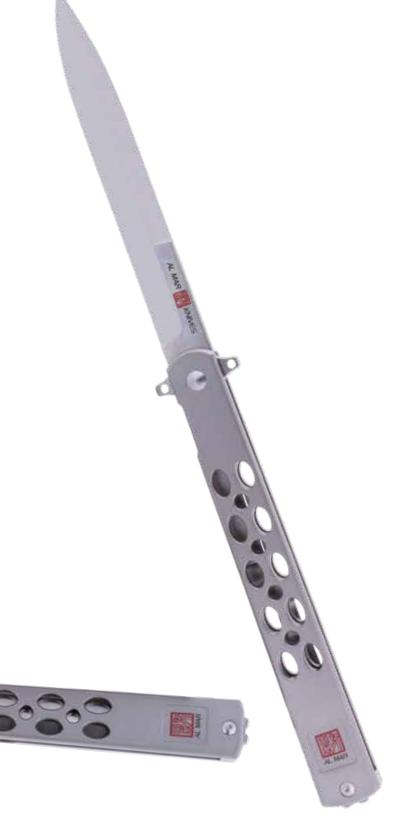

# **Slimline Ultralight**

### A work of art and precision

| Model Number:     | AMK4046                                                       |  |  |
|-------------------|---------------------------------------------------------------|--|--|
|                   | 7.1111.10.10                                                  |  |  |
| Designer:         | Al Mar                                                        |  |  |
| Description:      | Slimline Ultralight                                           |  |  |
| Total Length:     | 11.25"                                                        |  |  |
| Closed Length:    | 6.125"                                                        |  |  |
| Blade Length:     | 5"                                                            |  |  |
| Blade Thickness:  | 0.11"                                                         |  |  |
| Blade Material:   | D2                                                            |  |  |
| Hardness:         | HRC 58-60                                                     |  |  |
| Blade Style:      | Talon                                                         |  |  |
| Blade Grind:      | Flat                                                          |  |  |
| Blade Finish:     | Satin                                                         |  |  |
| Thumb Studs:      | N/A                                                           |  |  |
| Edge Type:        | Plain                                                         |  |  |
| Handle Length:    | 6.125"                                                        |  |  |
| Handle Thickness: | 0.4"                                                          |  |  |
| Handle Material:  | Titanium                                                      |  |  |
| Color:            | Titanium                                                      |  |  |
| Liners:           | N/A                                                           |  |  |
| Weight:           | 3.7 oz.                                                       |  |  |
| Pocket Clip:      | Yes / Stainless Steel / Left & Right<br>Reversible            |  |  |
| Knife Type:       | Folding Slimline Frame Lock                                   |  |  |
| Opener:           | Ceramic Bearing Pivot System with Flipper                     |  |  |
| Lock Type:        | Frame Lock                                                    |  |  |
| Sheath:           | N/A                                                           |  |  |
| Best Use:         | EDC, Slicing Chores, Opening Packages,<br>Daily Cutting Tasks |  |  |