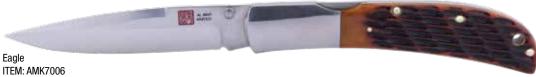

# **Honey Jigged Bone Series**

#### **Classic EDC Lockback**

▲ Comes with leather sheath

| Model Number:     | AMK7002                                                                                                                                                | AMK7004                                                                                                                                                   | AMK7006                                                                                                                                               |
|-------------------|--------------------------------------------------------------------------------------------------------------------------------------------------------|-----------------------------------------------------------------------------------------------------------------------------------------------------------|-------------------------------------------------------------------------------------------------------------------------------------------------------|
| Designer:         | Al Mar                                                                                                                                                 | Al Mar                                                                                                                                                    | Al Mar                                                                                                                                                |
| Description:      | Classic Collection, Honey Jigged Bone<br>Series with Stainless Bolster, Hawk,<br>Lockback, AUS-8, 2.5" TALON Blade,<br>Traditional, Leather Slip Pouch | Classic Collection, Honey Jigged Bone<br>Series with Stainless Bolster, Falcon,<br>Lockback, AUS-8, 3.15" TALON Blade,<br>Traditional, Leather Slip Pouch | Classic Collection, Honey Jigged Bone<br>Series with Stainless Bolster, Eagle,<br>Lockback, AUS-8, 4" TALON Blade,<br>Traditional, Leather Slip Pouch |
| Total Length:     | 5.75"                                                                                                                                                  | 7.15"                                                                                                                                                     | 9"                                                                                                                                                    |
| Closed Length:    | 3.25"                                                                                                                                                  | 4"                                                                                                                                                        | 5"                                                                                                                                                    |
| Blade Length:     | 2.5"                                                                                                                                                   | 3.15"                                                                                                                                                     | 4"                                                                                                                                                    |
| Blade Thickness:  | 0.08" (2mm)                                                                                                                                            | 0.08" (2mm)                                                                                                                                               | 0.1" (2.54mm)                                                                                                                                         |
| Blade Material:   | AUS-8                                                                                                                                                  | AUS-8                                                                                                                                                     | AUS-8                                                                                                                                                 |
| Hardness:         | HRC 57-58                                                                                                                                              | HRC 57-58                                                                                                                                                 | HRC 57-58                                                                                                                                             |
| Blade Style:      | Talon                                                                                                                                                  | Talon                                                                                                                                                     | Talon                                                                                                                                                 |
| Blade Grind:      | Flat                                                                                                                                                   | Flat                                                                                                                                                      | Flat                                                                                                                                                  |
| Blade Finish:     | Satin                                                                                                                                                  | Satin                                                                                                                                                     | Satin                                                                                                                                                 |
| Thumb Studs:      | Yes                                                                                                                                                    | Yes                                                                                                                                                       | Yes                                                                                                                                                   |
| Edge Type:        | Plain                                                                                                                                                  | Plain                                                                                                                                                     | Plain                                                                                                                                                 |
| Handle Length:    | 3.25"                                                                                                                                                  | 4"                                                                                                                                                        | 5"                                                                                                                                                    |
| Handle Thickness: | 0.38"                                                                                                                                                  | 0.38"                                                                                                                                                     | 0.38"                                                                                                                                                 |
| Handle Material:  | Honey Jig Bone                                                                                                                                         | Honey Jig Bone                                                                                                                                            | Honey Jig Bone                                                                                                                                        |
| Color:            | Honey Brown                                                                                                                                            | Honey Brown                                                                                                                                               | Honey Brown                                                                                                                                           |
| Liners:           | Brass                                                                                                                                                  | Brass                                                                                                                                                     | Brass                                                                                                                                                 |
| Weight:           | 2 oz.                                                                                                                                                  | 3 oz.                                                                                                                                                     | 4.2 oz.                                                                                                                                               |
| Pocket Clip:      | N/A                                                                                                                                                    | N/A                                                                                                                                                       | N/A                                                                                                                                                   |
| Knife Type:       | Folding Front Lock                                                                                                                                     | Folding Front Lock                                                                                                                                        | Folding Front Lock                                                                                                                                    |
| Opener:           | Manual 1 Hand Open                                                                                                                                     | Manual 1 Hand Open                                                                                                                                        | Manual 1 Hand Open                                                                                                                                    |
| Lock Type:        | Front Lock                                                                                                                                             | Front Lock                                                                                                                                                | Front Lock                                                                                                                                            |
| Sheath:           | Leather Slip Pouch                                                                                                                                     | Leather Slip Pouch                                                                                                                                        | Leather Slip Pouch                                                                                                                                    |
| Best Use:         | EDC, Slicing Chores, Opening Packages,<br>Daily Cutting Tasks                                                                                          | EDC, Slicing Chores, Opening Packages,<br>Daily Cutting Tasks                                                                                             | EDC, Slicing Chores, Opening Packages, Daily Cutting Tasks                                                                                            |