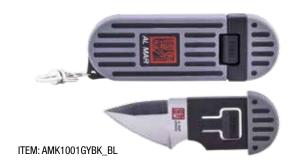

# **Stinger Key-chain Knife**

#### Four color schemes available

◆ Discreet form conceals knife

| Designer:         | Al Mar                                        |  |
|-------------------|-----------------------------------------------|--|
| Description:      | Stinger - Key Ring Knife                      |  |
| Total Length:     | 3.1" with knife in sheath, 2.9" out of sheath |  |
| Closed Length:    | 3.1"                                          |  |
| Blade Length:     | 1.3"                                          |  |
| Blade Thickness:  | 0.08" (2mm)                                   |  |
| Blade Material:   | D2                                            |  |
| Hardness:         | HRC 58-60                                     |  |
| Blade Style:      | Al Mar Wedge                                  |  |
| Blade Grind:      | Flat                                          |  |
| Blade Finish:     | Satin                                         |  |
| Thumb Studs:      | N/A                                           |  |
| Edge Type:        | Plain                                         |  |
| Handle Length:    | 1.5"                                          |  |
| Handle Thickness: | 0.3"                                          |  |
| Handle Material:  | PP + TPR                                      |  |
| Color:            | Red/Black                                     |  |
| Liners:           | N/A                                           |  |
| Weight:           | 0.7 oz.                                       |  |
| Pocket Clip:      | N/A                                           |  |
| Knife Type:       | Ultralight Key Ring Knife                     |  |
| Opener:           | N/A                                           |  |
| Lock Type:        | N/A                                           |  |
| Sheath:           | Dual Injected PP + TPR                        |  |
| Best Use:         | Opening letters, boxes, self defense          |  |