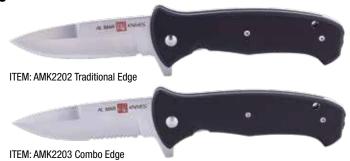

## **SERE 2020 G-Series**

| Model Number:     | AMK2200                                                                                                      | AMK2201                                                                                                      | AMK2202                                                                                                             | AMK2203                                                                                                      |
|-------------------|--------------------------------------------------------------------------------------------------------------|--------------------------------------------------------------------------------------------------------------|---------------------------------------------------------------------------------------------------------------------|--------------------------------------------------------------------------------------------------------------|
| Designer:         | Al Mar                                                                                                       | Al Mar                                                                                                       | Al Mar                                                                                                              | Al Mar                                                                                                       |
| Description:      | Knife, Mini S.E.R.E. 2020 G<br>Series, Spring Assist, D2, 3",<br>Traditional, G10, Black                     | Knife, Mini S.E.R.E. 2020 G<br>Series, Spring Assist, D2, 3",<br>Combo, G10, Black                           | Knife, S.E.R.E. 2020 G Series,<br>Liner Lock Spring Assist, D2,<br>58HRC, Satin, 3.6", Tradition-<br>al, G10, Black | Knife, S.E.R.E. 2020 G Series,<br>Liner Lock Spring Assist, D2,<br>58HRC, Satin, 3.6", Combo,<br>G10, Black  |
| Total Length:     | 7"                                                                                                           | 7"                                                                                                           | 8.375"                                                                                                              | 8.375"                                                                                                       |
| Closed Length:    | 4"                                                                                                           | 4"                                                                                                           | 4.8"                                                                                                                | 4.8"                                                                                                         |
| Blade Length:     | 3"                                                                                                           | 3"                                                                                                           | 3.6"                                                                                                                | 3.6"                                                                                                         |
| Blade Thickness:  | 0.12"                                                                                                        | 0.12"                                                                                                        | 0.15"                                                                                                               | 0.15"                                                                                                        |
| Blade Material:   | D2                                                                                                           | D2                                                                                                           | D2                                                                                                                  | D2                                                                                                           |
| Hardness:         | HRC 58-60                                                                                                    | HRC 58-60                                                                                                    | HRC 58-60                                                                                                           | HRC 58-60                                                                                                    |
| Blade Style:      | Talon                                                                                                        | Talon                                                                                                        | Talon                                                                                                               | Talon                                                                                                        |
| Blade Grind:      | Flat                                                                                                         | Flat                                                                                                         | Flat                                                                                                                | Flat                                                                                                         |
| Blade Finish:     | Satin                                                                                                        | Satin                                                                                                        | Satin                                                                                                               | Satin                                                                                                        |
| Thumb Studs:      | N/A                                                                                                          | N/A                                                                                                          | N/A                                                                                                                 | N/A                                                                                                          |
| Edge Type:        | Plain                                                                                                        | Combination                                                                                                  | Plain                                                                                                               | Combination                                                                                                  |
| Handle Length:    | 4"                                                                                                           | 4"                                                                                                           | 4.8"                                                                                                                | 4.8"                                                                                                         |
| Handle Thickness: | 0.54"                                                                                                        | 0.54"                                                                                                        | 0.57"                                                                                                               | 0.57"                                                                                                        |
| Handle Material:  | G10                                                                                                          | G10                                                                                                          | G10                                                                                                                 | G10                                                                                                          |
| Color:            | Black                                                                                                        | Black                                                                                                        | Black                                                                                                               | Black                                                                                                        |
| Liners:           | 420 Stainless Steel, Satin Finish,<br>Pocketed in Scale for Thinner<br>Profile                               | 420 Stainless Steel, Satin Finish,<br>Pocketed in Scale for Thinner<br>Profile                               | 420 Stainless Steel, Satin Finish,<br>Pocketed in Scale for Thinner<br>Profile                                      | 420 Stainless Steel, Satin Finish,<br>Pocketed in Scale for Thinner<br>Profile                               |
| Weight:           | 3.1 oz.                                                                                                      | 3.1 oz.                                                                                                      | 4.7 oz.                                                                                                             | 4.7 oz.                                                                                                      |
| Pocket Clip:      | Yes / Stainless Steel / Left & Right Reversible                                                              | Yes / Stainless Steel / Left & Right Reversible                                                              | Yes / Stainless Steel / Left & Right Reversible                                                                     | Yes / Stainless Steel / Left & Right Reversible                                                              |
| Knife Type:       | Folding Assisted Opener                                                                                      | Folding Assisted Opener                                                                                      | Folding Assisted Opener                                                                                             | Folding Assisted Opener                                                                                      |
| Opener:           | Spring Assist                                                                                                | Spring Assist                                                                                                | Spring Assist                                                                                                       | Spring Assist                                                                                                |
| Lock Type:        | Liner Lock                                                                                                   | Liner Lock                                                                                                   | Liner Lock                                                                                                          | Liner Lock                                                                                                   |
| Sheath:           | N/A                                                                                                          | N/A                                                                                                          | N/A                                                                                                                 | N/A                                                                                                          |
| Best Use:         | Tactical, Hard Use, EDC,<br>Cutting, Slicing, Military, Law<br>Enforcement, First Responder<br>Professionals | Tactical, Hard Use, EDC,<br>Cutting, Slicing, Military, Law<br>Enforcement, First Responder<br>Professionals | Tactical, Hard Use, EDC,<br>Cutting, Slicing, Military, Law<br>Enforcement, First Responder<br>Professionals        | Tactical, Hard Use, EDC,<br>Cutting, Slicing, Military, Law<br>Enforcement, First Responder<br>Professionals |